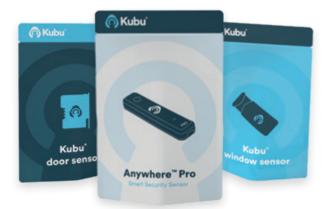

### **Perimeter Security**

Secure every opening around the entire perimeter of your property, with Kubu's range of smart security sensors.

### Intelligent Sensors

- Physical and technological security combined
- Detects a breach before it even happens
- Reports open, closed, locked AND vent modes
- Tamper protection built in
- Occupied Completely concealed
- Calibration FREE