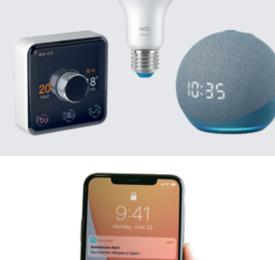

### **Smart Integration**

Turn off the heating when you open a window; Ask Alexa if your home is secure; or even sound the alarm. Kubu integrates with most smart home devices.

Award winning smart security:

### Intelligent Controls

- Fully Smart Home integrated
- O Works with most major smart-tech brands
- O Controlled with the Kubu<sup>®</sup> smart phone app
- O Uses Al/machine learning
- O Can activate automations by turning a key, or opening a window...