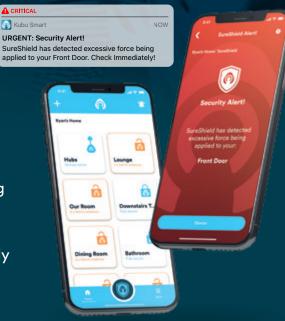

### SureShield<sup>™</sup>

Enhance your home security with real-time critical notifications that overide 'Do Not Disturb' for any attack, tampering or security threats.

# Did you know over 90% of alarm triggers in the UK are false alarms<sup>\*</sup>?

Alarm Blindness is setting in – people are more likely to think 'Shut up!' than wonder what's up...

Kubu offers a smarter, more personal solution – providing accurate, timely and meaningful alerts like never before.